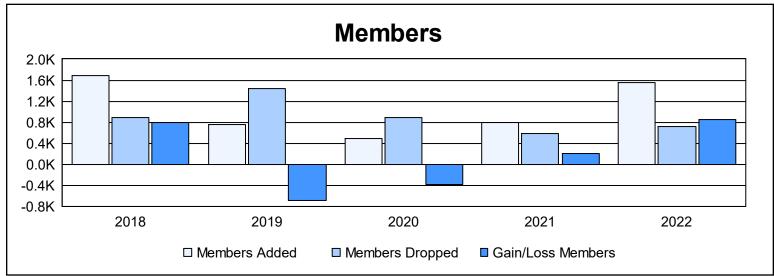

District 3231A2 As of June 2022 Cumulative

| Year      | New<br>Clubs | Dropped<br>Clubs | Gain/<br>Loss<br>Clubs | New<br>Members | Charter<br>Members | Reinstate<br>Members | Transfer<br>Members | Total<br>Member<br>Added | Total<br>Members<br>Dropped | Gain/<br>Loss<br>Members |
|-----------|--------------|------------------|------------------------|----------------|--------------------|----------------------|---------------------|--------------------------|-----------------------------|--------------------------|
| 2017-2018 | 23           | 3                | 20                     | 1,103          | 522                | 42                   | 20                  | 1,687                    | 885                         | 802                      |
| 2018-2019 | 11           | 19               | -8                     | 373            | 268                | 95                   | 19                  | 755                      | 1,437                       | -682                     |
| 2019-2020 | 4            | 9                | -5                     | 300            | 116                | 65                   | 14                  | 495                      | 882                         | -387                     |
| 2020-2021 | 8            | 6                | 2                      | 486            | 236                | 57                   | 18                  | 797                      | 593                         | 204                      |
| 2021-2022 | 20           | 5                | 15                     | 982            | 495                | 52                   | 26                  | 1,555                    | 714                         | 841                      |
| Average   | 13           | 8                | 5                      | 649            | 327                | 62                   | 19                  | 1,058                    | 902                         | 156                      |